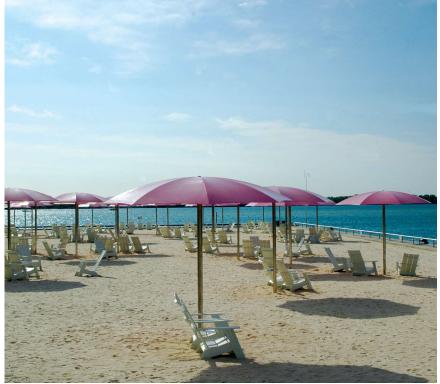

Scope - Soheil Mosun Limited was contracted to fabricate and install 36 identical beach umbrellas at the Jarvis Slip location of Sugar Beach on Toronto's waterfront.

Highlights - These durable beach umbrellas each have a post and spoke substructure made of alloy 316 stainless steel and fiberglass formed umbrella tops which cover the substructure spokes and serve to hide the internal electrical system that powers the embedded LED lights in the inside centre of each beach umbrella. The poles are 11' tall and each umbrella top is 8'-6" wide in diameter.

Several of the beach umbrellas against the Toronto skyline

Detail of LED light housing

Detail from beneath the beach umbrella

View of the beach umbrellas facing Lake Ontario

The beach umbrellas in use