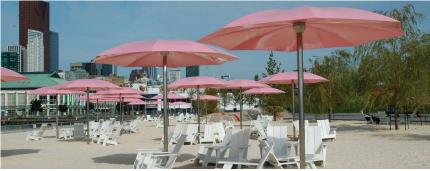

Scope - Soheil Mosun Limited was contracted to fabricate and install 36 identical beach umbrellas at the Jarvis Slip location of Sugar Beach on Toronto's waterfront.

Highlights - These durable beach umbrellas each have a post and spoke substructure made of alloy 316 stainless steel and fiberglass formed umbrella tops which cover the substructure spokes and serve to hide the internal electrical system that powers the embedded LED lights in the inside centre of each beach umbrella. The poles are 11' tall and each umbrella top is 8'-6" wide in diameter.

Several of the beach umbrellas against the Toronto skyline

Detail of LED light housing

Detail from beneath the beach umbrella

View of the beach umbrellas facing Lake Ontario

The beach umbrellas in use