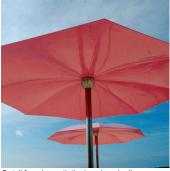

Scope - Soheil Mosun Limited was contracted to fabricate and install 36 identical beach umbrellas at the Jarvis Slip location of Sugar Beach on Toronto's waterfront.

Highlights - These durable beach umbrellas each have a post and spoke substructure made of alloy 316 stainless steel and fiberglass formed umbrella tops which cover the substructure spokes and serve to hide the internal electrical system that powers the embedded LED lights in the inside centre of each beach umbrella. The poles are 11' tall and each umbrella top is 8'-6" wide in diameter.

Several of the beach umbrellas against the Toronto skyline

Detail of LED light housing

Detail from beneath the beach umbrella

View of the beach umbrellas facing Lake Ontario

The beach umbrellas in use