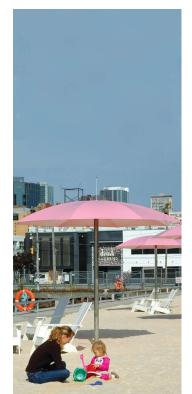

Scope - Soheil Mosun Limited was contracted to fabricate and install 36 identical beach umbrellas at the Jarvis Slip location of Sugar Beach on Toronto's waterfront.

Highlights - These durable beach umbrellas each have a post and spoke substructure made of alloy 316 stainless steel and fiberglass formed umbrella tops which cover the substructure spokes and serve to hide the internal electrical system that powers the embedded LED lights in the inside centre of each beach umbrella. The poles are 11' tall and each umbrella top is 8'-6" wide in diameter.

Several of the beach umbrellas against the Toronto skyline

Detail of LED light housing

Detail from beneath the beach umbrella

View of the beach umbrellas facing Lake Ontario

The beach umbrellas in use