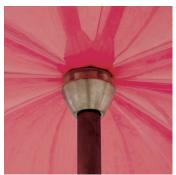

Scope - Soheil Mosun Limited was contracted to fabricate and install 36 identical beach umbrellas at the Jarvis Slip location of Sugar Beach on Toronto's waterfront.

Highlights - These durable beach umbrellas each have a post and spoke substructure made of alloy 316 stainless steel and fiberglass formed umbrella tops which cover the substructure spokes and serve to hide the internal electrical system that powers the embedded LED lights in the inside centre of each beach umbrella. The poles are 11' tall and each umbrella top is 8'-6" wide in diameter.

Several of the beach umbrellas against the Toronto skyline

Detail of LED light housing

Detail from beneath the beach umbrella

View of the beach umbrellas facing Lake Ontario

The beach umbrellas in use