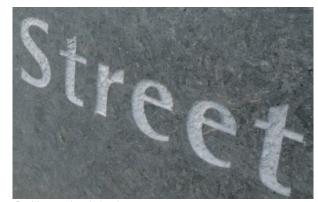

Highlights - The sign face is made of (5) 1-1/4" thick granite slabs with incised waterjet cut, brushed st. stl. lettering and precision carved lettering and graphics. This unique sign is an example of a perfect blend of texture and precision.

Close-up of precision carved granite crest detail

Waterjet cut, brushed st. stl. graphics incised into 1-1/4" thick granite

Precision carved granite lettering

Precision carved granite and incised waterjet cut st. stl. lettering