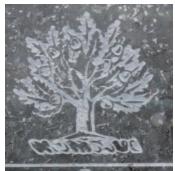

Highlights - The sign face is made of (5) 1-1/4" thick granite slabs with incised waterjet cut, brushed st. stl. lettering and precision carved lettering and graphics. This unique sign is an example of a perfect blend of texture and precision.

Close-up of precision carved granite crest detail

Waterjet cut, brushed st. stl. graphics incised into 1-1/4" thick granite

Precision carved granite lettering

Precision carved granite and incised waterjet cut st. stl. lettering