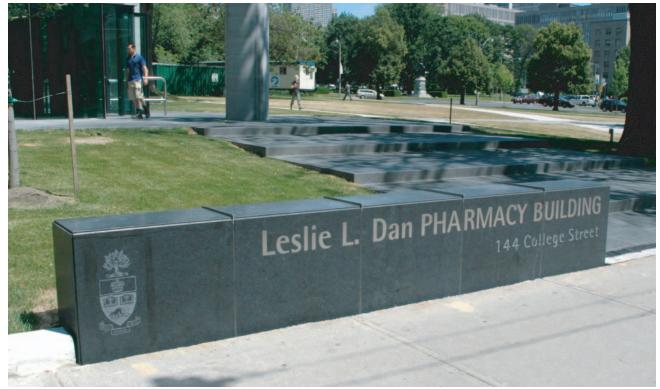

## Leslie L. Dan Pharmacy Building - Granite & Stainless Steel Sign

Location Designer / Architect Duration Toronto, Ontario Foster and Partners Mar 2006 - May 2006

Scope - Soheil Mosun Limited was commissioned to manufacture and assemble (1) custom granite ground sign with waterjet cut, brushed stainless steel incised lettering and precision carved graphics.

Highlights - The sign face is made of (5) 1-1/4" thick granite slabs with incised waterjet cut, brushed st. stl. lettering and precision carved lettering and graphics. This unique sign is an example of a perfect blend of texture and precision.

Close-up of precision carved granite crest detail

Waterjet cut, brushed st. stl. graphics incised into 1-1/4" thick granite

Precision carved granite lettering

Precision carved granite and incised waterjet cut st. stl. lettering