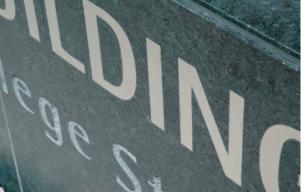

Highlights - The sign face is made of (5) 1-1/4" thick granite slabs with incised waterjet cut, brushed st. stl. lettering and precision carved lettering and graphics. This unique sign is an example of a perfect blend of texture and precision.

Close-up of precision carved granite crest detail

Waterjet cut, brushed st. stl. graphics incised into 1-1/4" thick granite

Precision carved granite lettering

Precision carved granite and incised waterjet cut st. stl. lettering