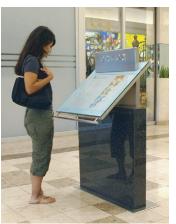

Precision welded st. stl. with brushed finish

Customer using wayfinding directory