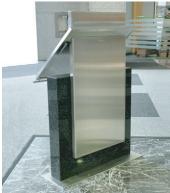

Highlights - Directories utilize a welded steel sub-frames, with Nero Impala black granite cladding at the bottoms, stainless steel cladding at the tops, and cantilevered clear glass faces protecting full-color printed maps and tenant information.

Back of directory featuring brushed st. stl. cladding

Freestanding directory with st. stl. and Nero Impala black granite cladding as well as cantilevered clear glass face

Polished st. stl. lettering on brushed st. stl. cladding