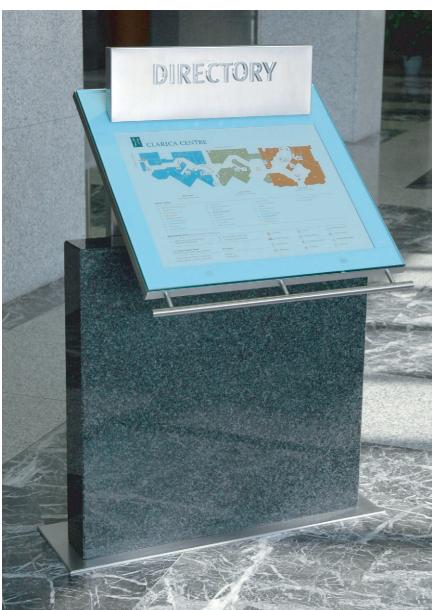

Highlights - Directories utilize a welded steel sub-frames, with Nero Impala black granite cladding at the bottoms, stainless steel cladding at the tops, and cantilevered clear glass faces protecting full-color printed maps and tenant information.

Back of directory featuring brushed st. stl. cladding

Freestanding directory with st. stl. and Nero Impala black granite cladding as well as cantilevered clear glass face

Polished st. stl. lettering on brushed st. stl. cladding