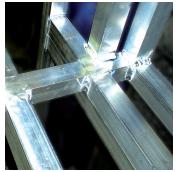

Scope - Soheil Mosun Limited was engaged to engineer, fabricate and install an internally illuminated pylon sign for the front of the Clarica Centre.

Highlights - This exterior directory sign is sturdy, welded aluminum cladding on an internal steel frame. Back-lit letters composed of clear acrylic with translucent vinyl with a white diffuser are incised into the faces. This sign serves as both a building and major tenant identifier.

Rugged and sturdy framework construction

The full sign and directory installed at Clarica Centre

Welded aluminum over steel frame