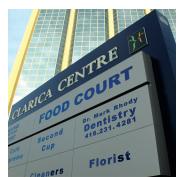

Scope - Soheil Mosun Limited was engaged to engineer, fabricate and install an internally illuminated pylon sign for the front of the Clarica Centre.

Highlights - This exterior directory sign is sturdy, welded aluminum cladding on an internal steel frame. Back-lit letters composed of clear acrylic with translucent vinyl with a white diffuser are incised into the faces. This sign serves as both a building and major tenant identifier.

Rugged and sturdy framework construction

The full sign and directory installed at Clarica Centre

Welded aluminum over steel frame