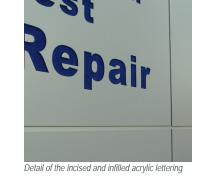

Scope - Soheil Mosun Limited was engaged to engineer, fabricate and install an internally illuminated pylon sign for the front of the Clarica Centre.

Highlights - This exterior directory sign is sturdy, welded aluminum cladding on an internal steel frame. Back-lit letters composed of clear acrylic with translucent vinyl with a white diffuser are incised into the faces. This sign serves as both a building and major tenant identifier.