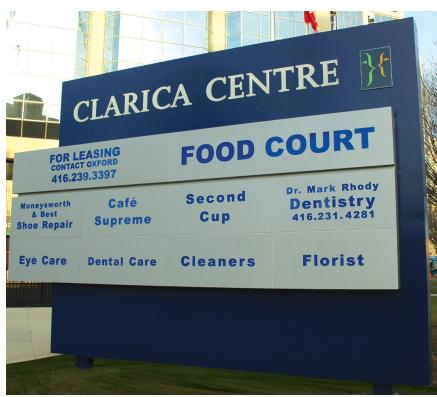

Scope - Soheil Mosun Limited was engaged to engineer, fabricate and install an internally illuminated pylon sign for the front of the Clarica Centre.

Highlights - This exterior directory sign is sturdy, welded aluminum cladding on an internal steel frame. Back-lit letters composed of clear acrylic with translucent vinyl with a white diffuser are incised into the faces. This sign serves as both a building and major tenant identifier.

Rugged and sturdy framework construction

The full sign and directory installed at Clarica Centre

Welded aluminum over steel frame