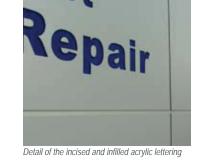

Scope - Soheil Mosun Limited was engaged to engineer, fabricate and install an internally illuminated pylon sign for the front of the Clarica Centre.

Highlights - This exterior directory sign is sturdy, welded aluminum cladding on an internal steel frame. Back-lit letters composed of clear acrylic with translucent vinyl with a white diffuser are incised into the faces. This sign serves as both a building and major tenant identifier.