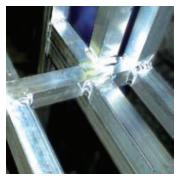

Detail of the Clarica logo and the back-lit heading panel

Rugged and sturdy framework construction

Welded aluminum over steel frame