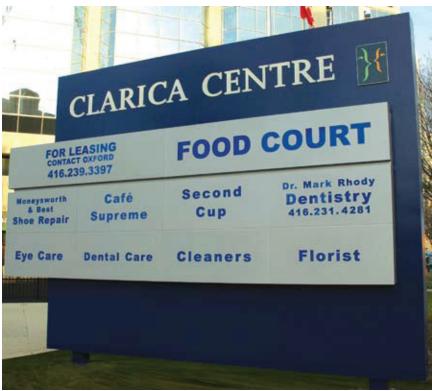

Scope - Soheil Mosun Limited was engaged to engineer, fabricate and install an internally illuminated pylon sign for the front of the Clarica Centre.

Highlights - This exterior directory sign is sturdy, welded aluminum cladding on an internal steel frame. Back-lit letters composed of clear acrylic with translucent vinyl with a white diffuser are incised into the faces. This sign serves as both a building and major tenant identifier.

## The full sign and directory installed at Clarica Centre