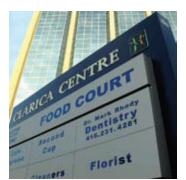

Detail of the Clarica logo and the back-lit heading panel

Rugged and sturdy framework construction

Welded aluminum over steel frame