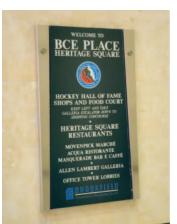

Highlights - The outdoor identification pylon sign is made of waterjet cut brushed stainless steel, the sign faces are made of lexan plastic with back printed graphics and feature double sided internal illumination. The shield sign is a painted aluminum structure with brushed st. stl. trims and curved lexan graphic face which also houses internal illumination.

Brushed st. stl. rosette

Shield sign made of brushed st. stl. and curved lexan graphic face

Shield sign made of brushed st. stl. and lexan graphic face

St. stl. pylon sign with lexan plastic faces