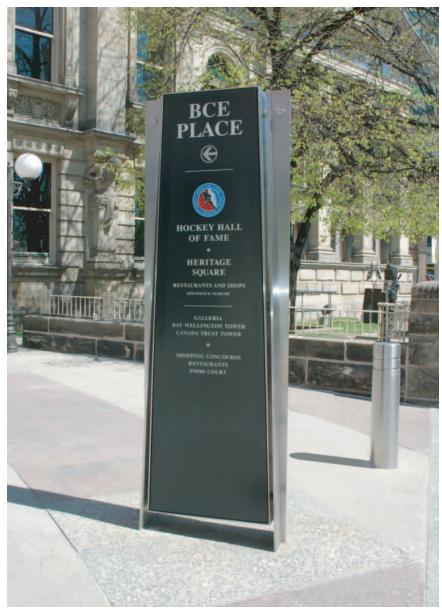

Highlights - The outdoor identification pylon sign is made of waterjet cut brushed stainless steel, the sign faces are made of lexan plastic with back printed graphics and feature double sided internal illumination. The shield sign is a painted aluminum structure with brushed st. stl. trims and curved lexan graphic face which also houses internal illumination.

Brushed st. stl. rosette

Shield sign made of brushed st. stl. and curved lexan graphic face

Shield sign made of brushed st. stl. and lexan graphic face

St. stl. pylon sign with lexan plastic faces