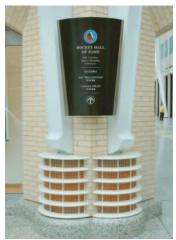

Highlights - The outdoor identification pylon sign is made of waterjet cut brushed stainless steel, the sign faces are made of lexan plastic with back printed graphics and feature double sided internal illumination. The shield sign is a painted aluminum structure with brushed st. stl. trims and curved lexan graphic face which also houses internal illumination.

Brushed st. stl. rosette

Shield sign made of brushed st. stl. and curved lexan graphic face

Shield sign made of brushed st. stl. and lexan graphic face

St. stl. pylon sign with lexan plastic faces