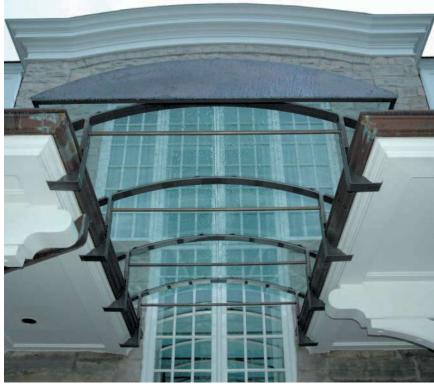

Scope - Soheil Mosun Limited was contracted to design, fabricate and install a custom residential glass canopy.

Highlights - Custom glass and bronze residential canopy is made of solid bronze rib supports with patina finish. The canopy was designed to fit onto existing structure and the curved glass allows for water to drain into existing eaves troughs and is laminated for safety.

Designed, engineered and installed by SML

Designed to drain into existing eaves troughs

Custom glass and bronze residential canopy

Designed to integrate with existing structure