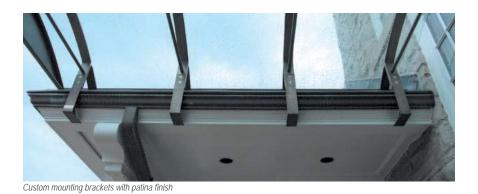

Scope - Soheil Mosun Limited was contracted to design, fabricate and install a custom residential glass canopy.

Highlights - Custom glass and bronze residential canopy is made of solid bronze rib supports with patina finish. The canopy was designed to fit onto existing structure and the curved glass allows for water to drain into existing eaves troughs and is laminated for safety.

Designed, engineered and installed by SML

Designed to drain into existing eaves troughs

Custom glass and bronze residential canopy

Designed to integrate with existing structure