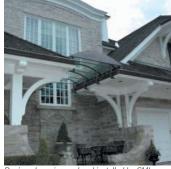

Scope - Soheil Mosun Limited was contracted to design, fabricate and install a custom residential glass canopy.

Highlights - Custom glass and bronze residential canopy is made of solid bronze rib supports with patina finish. The canopy was designed to fit onto existing structure and the curved glass allows for water to drain into existing eaves troughs and is laminated for safety.

Designed, engineered and installed by SML

Designed to drain into existing eaves troughs

Custom glass and bronze residential canopy

Designed to integrate with existing structure