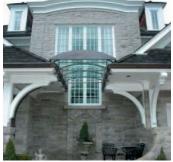

Scope - Soheil Mosun Limited was contracted to design, fabricate and install a custom residential glass canopy.

Highlights - Custom glass and bronze residential canopy is made of solid bronze rib supports with patina finish. The canopy was designed to fit onto existing structure and the curved glass allows for water to drain into existing eaves troughs and is laminated for safety.

Designed, engineered and installed by SML

Designed to drain into existing eaves troughs

Custom glass and bronze residential canopy

Designed to integrate with existing structure