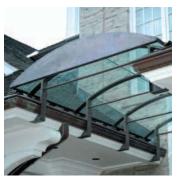

Scope - Soheil Mosun Limited was contracted to design, fabricate and install a custom residential glass canopy.

Highlights - Custom glass and bronze residential canopy is made of solid bronze rib supports with patina finish. The canopy was designed to fit onto existing structure and the curved glass allows for water to drain into existing eaves troughs and is laminated for safety.

Designed, engineered and installed by SML

Designed to drain into existing eaves troughs

Custom glass and bronze residential canopy

Designed to integrate with existing structure