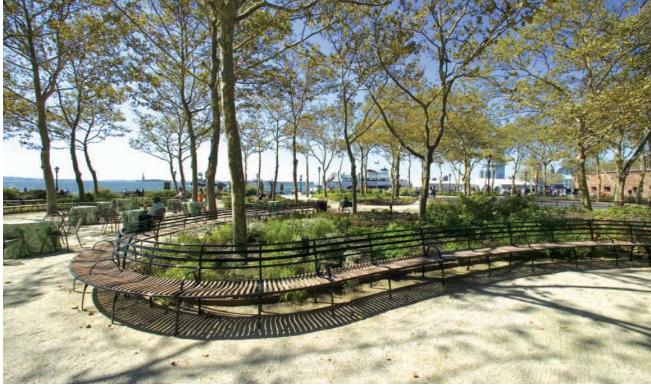

## The Battery Conservancy - River Benches

LocationThe Battery Park, New YorkDesigner / ArchitectWeisz & Yoes Studio ArchitectureDurationNov 2004 - Jul 2005

Scope - Soheil Mosun Limited co-designed, engineered, manufactured and delivered the following elements to the prestigious Battery Park on Manhattan Island in New York City:

\* (2) Custom Oval-shaped exterior food service kiosks, 20'-0" long, fabricated from Jatoba wood, glass and stainless steel

\* (14) Cast Benches with back and Jatoba wood bench slats (293 linear feet) and (9) Cast Benches without back (487 linear feet)

Professionally crafted artistic benches

Curved cast benches without back

Single curved cast bench with back

Custom curved bench surrounding vegetation on the tip of Battery Park, overlooking the Hudson