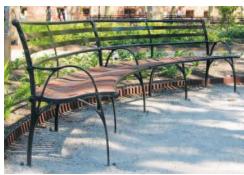

\* (2) Custom Oval-shaped exterior food service kiosks, 20'-0" long, fabricated from Jatoba wood, glass and stainless steel

\* (14) Cast Benches with back and Jatoba wood bench slats (293 linear feet) and (9) Cast Benches without back (487 linear feet)

Professionally crafted artistic benches

Curved cast benches without back

Single curved cast bench with back

Custom curved bench surrounding vegetation on the tip of Battery Park, overlooking the Hudson