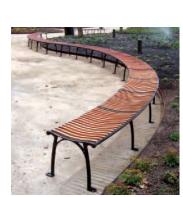

\* (2) Custom Oval-shaped exterior food service kiosks, 20'-0" long, fabricated from Jatoba wood, glass and stainless steel

\* (14) Cast Benches with back and Jatoba wood bench slats (293 linear feet) and (9) Cast Benches without back (487 linear feet)

Professionally crafted artistic benches

Curved cast benches without back

Single curved cast bench with back

Custom curved bench surrounding vegetation on the tip of Battery Park, overlooking the Hudson