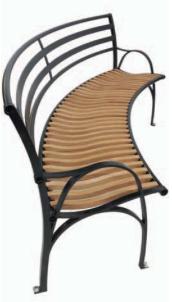

\* (2) Custom Oval-shaped exterior food service kiosks, 20'-0" long, fabricated from Jatoba wood, glass and stainless steel

\* (14) Cast Benches with back and Jatoba wood bench slats (293 linear feet) and (9) Cast Benches without back (487 linear feet)

Professionally crafted artistic benches

Curved cast benches without back

Single curved cast bench with back

Custom curved bench surrounding vegetation on the tip of Battery Park, overlooking the Hudson