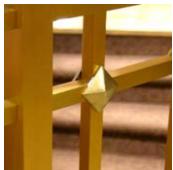

Bronze and wood railing

Staircase and balustrates accentuate this foyer beautifully

Post detail

Decorative rosette at mounting points