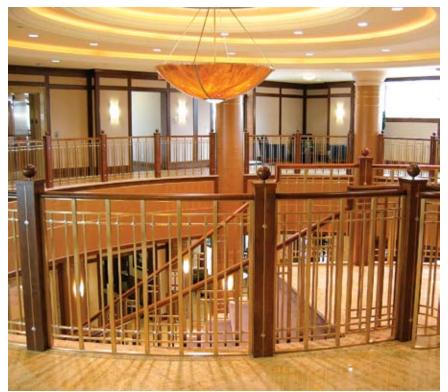

Bronze and wood railing

Staircase and balustrates accentuate this foyer beautifully

Post detail

Decorative rosette at mounting points