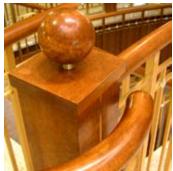

Bronze and wood railing

Staircase and balustrates accentuate this foyer beautifully

Post detail

Decorative rosette at mounting points