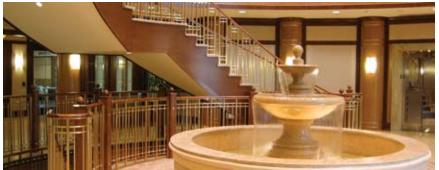

Bronze and wood railing

Staircase and balustrates accentuate this foyer beautifully

Post detail

Decorative rosette at mounting points