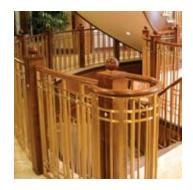

## Skymark Center - Staircase and Balustrades

Location Toronto, Ontario
Designer / Architect Rafael & Bigaukas

Duration Awarded in Oct 2002 - Completed in Jul 2003

Scope - Soheil Mosun Limited was contracted to complete the engineering, fabrication and installation of 300 linear feet of brushed bronze balustrade and curved stair rails, complete with wood handrail and posts.

Highlights - All elements had to be strictly site coordinated to ensure a perfect fit to imperfect field conditions. The result was a great example of Soheil Mosun Limited's reputation as a fabricator that takes tremendous pride in its attention to details.

Bronze and wood railing

Staircase and balustrates accentuate this foyer beautifully

Post detail

Decorative rosette at mounting points