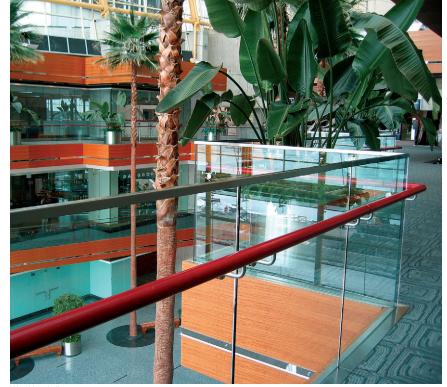

Scope - Soheil Mosun Limited was awarded the ornamental metal and glazing contract for this prestigious facility, which included the following elements:

- Interior & exterior glass guardrails and stainless steel handrails -
- Wood Handrails -
- Stainless steel column covers -
- Interior storefront glazing
- \_ Exterior signage and Floor transition strips

Stainless steel handrails

Stainless steel column covers

Exterior front signage made of stainless steel

Wood handrails