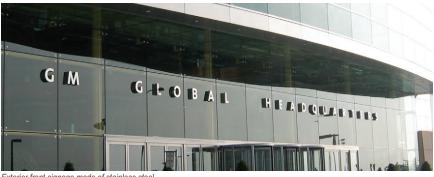

## General Motors Headquarters - Renaissance Center

| Location             | Detroit, Michigan                           |
|----------------------|---------------------------------------------|
| Designer / Architect | Skidmore, Owings & Merrill                  |
| Duration             | Awarded in Sep 1999 - Completed in Dec 2004 |

Scope - Soheil Mosun Limited was awarded the ornamental metal and glazing contract for this prestigious facility, which included the following elements:

- Interior & exterior glass guardrails and stainless steel handrails -
- Wood Handrails -
- Stainless steel column covers -
- Interior storefront glazing
- \_ Exterior signage and Floor transition strips

Stainless steel handrails

Stainless steel column covers

Exterior front signage made of stainless steel

Wood handrails