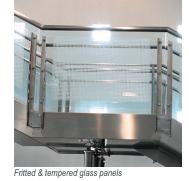

Scope - Soheil Mosun Limited was contracted to complete the design, engineering, fabrication and installation of the balustrades, column covers, monumental staircases, reception desk, balcony guardrails, glass bridge and other architectural elements.