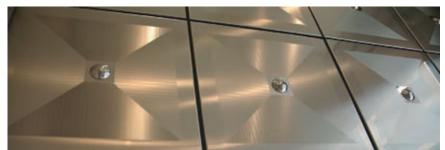

Highlights - The stainless steel security doors are etched with a brushed finish and accented with rosettes.

Etched and brushed stainless steel wall cladding accented with rosettes

Entrance with security doors closed