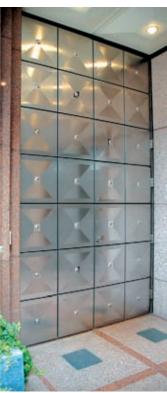

Highlights - The stainless steel security doors are etched with a brushed finish and accented with rosettes.

Etched and brushed stainless steel wall cladding accented with rosettes

Entrance with security doors closed