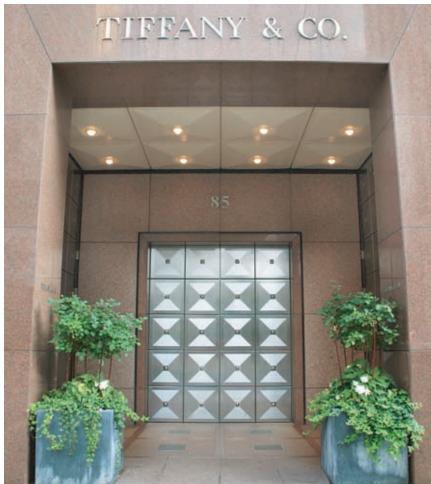

## Tiffany & Co. - Security Doors and Sidewall Cladding

Location Designer / Architect Duration

Toronto, Ontario Page and Steele Architects Jun 1994 - Dec 1994

Scope - Soheil Mosun Limited was contracted to manufacture and install stainless steel security entrance doors and sidewall cladding for this high profile client.

Highlights - The stainless steel security doors are etched with a brushed finish and accented with rosettes.

Etched and brushed stainless steel wall cladding accented with rosettes

Entrance with security doors closed

Entrance with security doors open

Entrance showing pocket door in hidden position

Sidewall cladding